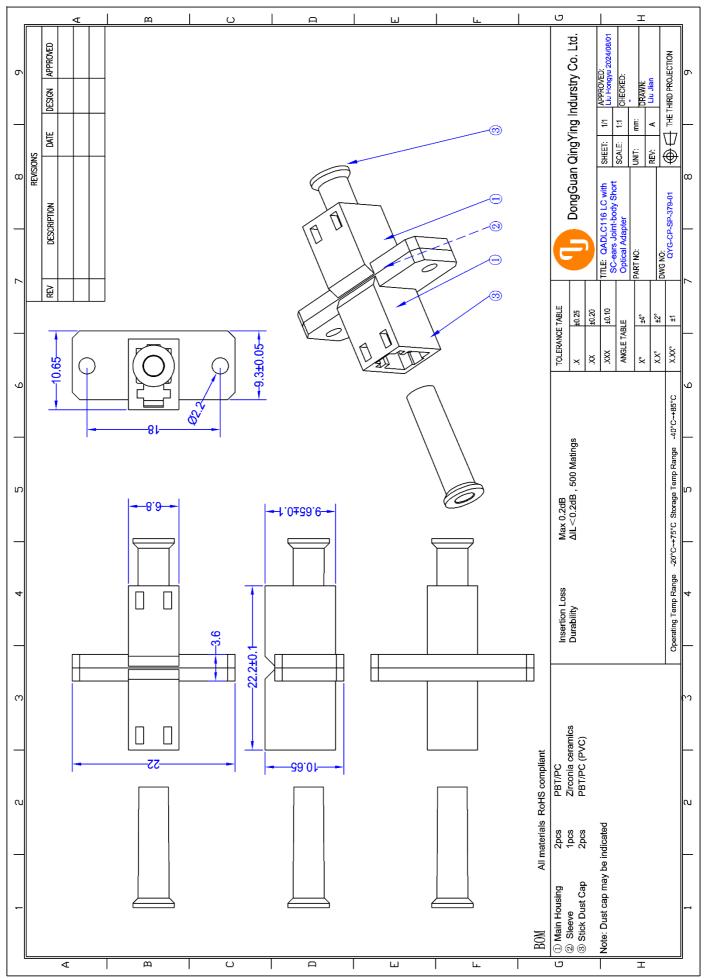

st cap may be indicated.

### Package: (confirming)

1) 50pcs in a Blister box (5x5x2 levels)

| Blister box Size (cm)        | 22.5x14.2x2cm |
|------------------------------|---------------|
| Q'ty (pcs//Bister)           | 50            |
| N.W. (g/each adapter)        |               |
| Gross weight (50pcs/Blister) |               |

| 2) pcs in a big carton |                                 |
|------------------------|---------------------------------|
|                        | Outer Carton Size(cm)           |
|                        | Q'ty (blister box/outer carton) |
|                        | Q'ty (pcs/ outer carton)        |
|                        | N.W. (kg/outer carton)          |
|                        | G.W. (kg/outer carton)          |

Attachment: Product drawing