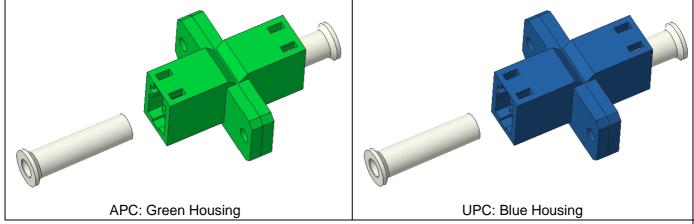

www.qyftth.com

| Items                           | Sub-ite                     |                                                                                                                                    | Number                                                                                                                                             | Explanation                                                   | Notes                             | Other      |
|---------------------------------|-----------------------------|------------------------------------------------------------------------------------------------------------------------------------|----------------------------------------------------------------------------------------------------------------------------------------------------|---------------------------------------------------------------|-----------------------------------|------------|
| Application C                   | ondition                    | communic                                                                                                                           | ation network;                                                                                                                                     | •                                                             | work, test instruments and kind   | s of optic |
| Outdoor:                        |                             | Telecommunication base station, Cable TV network;<br>ce of adapter must be smooth and clean. It has no oil, burrs, scars and crack |                                                                                                                                                    |                                                               |                                   |            |
|                                 |                             |                                                                                                                                    |                                                                                                                                                    |                                                               | no oil, burrs, scars and crack    |            |
| Appearance                      |                             | I ne color                                                                                                                         | or of adapter must be bright in good consistency<br>s of adapter are assembled well without difficulty, it should be easy and comfortable to screv |                                                               |                                   |            |
|                                 |                             |                                                                                                                                    |                                                                                                                                                    |                                                               |                                   | e to scr   |
|                                 |                             |                                                                                                                                    | ew out connector fr                                                                                                                                | om adapters and connect tig                                   |                                   |            |
|                                 | Dust cap typ                |                                                                                                                                    | 2pcs                                                                                                                                               | Stick type                                                    | Dust cap not Flame retardant      |            |
|                                 | Dust cap material           |                                                                                                                                    | -                                                                                                                                                  | PE/PVC                                                        | Dust cap may change by patch if r |            |
|                                 | Dust Cap co                 |                                                                                                                                    | 2pcs                                                                                                                                               | White                                                         | indicated                         |            |
| Material<br>Characteristic      | Material: hou<br>core       |                                                                                                                                    | 1+1pcs                                                                                                                                             | PC/PBT                                                        |                                   |            |
| Onaracteristic                  | Color: housir               |                                                                                                                                    | 1+1pcs                                                                                                                                             | UPC: blue, APC: green,                                        |                                   |            |
|                                 | Elastic sheet &             | Shutters                                                                                                                           | -                                                                                                                                                  | -                                                             |                                   |            |
|                                 | Sleeve                      |                                                                                                                                    | 1pcs                                                                                                                                               | LC, Zirconia Ceramics                                         | -                                 |            |
|                                 | Others                      |                                                                                                                                    |                                                                                                                                                    | Other parameters meet sta                                     | ndard IEC61754-4, YD/T 1272.3     | 3          |
|                                 | Adapter Type                | е                                                                                                                                  | Circumlass Danta                                                                                                                                   | LC-LC                                                         |                                   |            |
| Physical                        | Port Number                 |                                                                                                                                    | Simplex Ports                                                                                                                                      | 1                                                             |                                   |            |
| & Function<br>Requirements      | Panel Mount<br>Dimension    | ting                                                                                                                               | Panel hole check                                                                                                                                   | product drawing                                               |                                   |            |
|                                 | Unmating Fo                 | orce                                                                                                                               | 19.6N Max                                                                                                                                          |                                                               |                                   |            |
|                                 | Tensile stren               | ngth of                                                                                                                            | 40N/10 Minute                                                                                                                                      | IEC61300-2-6                                                  | 00 0NL ka a size s 450            |            |
|                                 | coupling med                | chanism                                                                                                                            | 70N/10 Minute                                                                                                                                      | GR326                                                         | 68.6N keeping 15S                 |            |
|                                 | Ceramic Bus                 |                                                                                                                                    | 80N Min. per                                                                                                                                       |                                                               |                                   |            |
| Mechanical                      | Retention Fo                |                                                                                                                                    | port                                                                                                                                               |                                                               |                                   |            |
| Characteristic                  | Cap retention               | n force                                                                                                                            | -                                                                                                                                                  |                                                               |                                   |            |
|                                 | Ceramic strength            |                                                                                                                                    | 6.8kg F 5S                                                                                                                                         | Axis direction, without fract                                 | ure, and IL Passed                |            |
|                                 |                             |                                                                                                                                    | 3.4kg F 5S                                                                                                                                         | 90° direction, without fractu                                 |                                   |            |
|                                 | Repetition                  |                                                                                                                                    | Repeat plug in-                                                                                                                                    | IEC61300-2-2, Number of t                                     |                                   |            |
|                                 | performance                 | •                                                                                                                                  | out test                                                                                                                                           | ΔIL≤0.2dB, ΔRL ≤5dB, N                                        | o mechanical damage               |            |
|                                 | Insertion Loss              |                                                                                                                                    | ILmax≤0.2dB                                                                                                                                        | All test IL≤0.2dB                                             | Ŭ                                 |            |
| Optical                         | Directionality              | / of                                                                                                                               |                                                                                                                                                    | Turn sleeve 0-90-180-                                         |                                   |            |
| Characteristic                  | ceramic slee                |                                                                                                                                    |                                                                                                                                                    | 270°                                                          | All 4 direction IL≤0.2dB          |            |
| Environmental                   | Working tem                 |                                                                                                                                    | -25℃~+75℃                                                                                                                                          |                                                               |                                   |            |
| Environment                     | Materials are               |                                                                                                                                    |                                                                                                                                                    |                                                               |                                   |            |
| Protection                      | environment p               | protection                                                                                                                         | RoHS                                                                                                                                               | Or/and: REACH, HW                                             |                                   |            |
| Fire rating                     | Fire protection             | n level                                                                                                                            | UL94-V0                                                                                                                                            |                                                               |                                   |            |
| Packaging,<br>Storage,<br>Label | Packaging ty                |                                                                                                                                    | Blister box                                                                                                                                        | Customer may order packa                                      | ging type                         |            |
|                                 | Shelf Life                  |                                                                                                                                    | 24 months                                                                                                                                          | In room temperature, all specification almost no change       |                                   |            |
|                                 | Other requir<br>Packing Mat | ement for<br>erial                                                                                                                 | Recycle                                                                                                                                            | Recycle, Anti-static, etc.                                    |                                   |            |
|                                 | Label                       |                                                                                                                                    |                                                                                                                                                    | duct name, specification, numbers, patch, Or customer ordered |                                   |            |