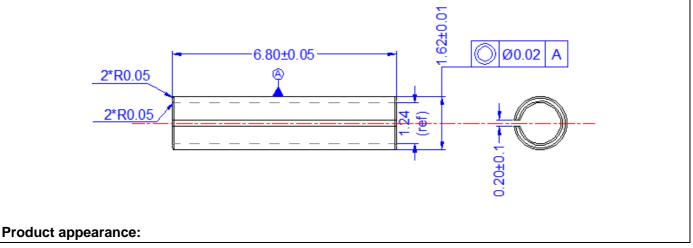

#### Zirconia ceramics Sleeve:

Note: dust cap may be indicated.

Attachment: Product drawing