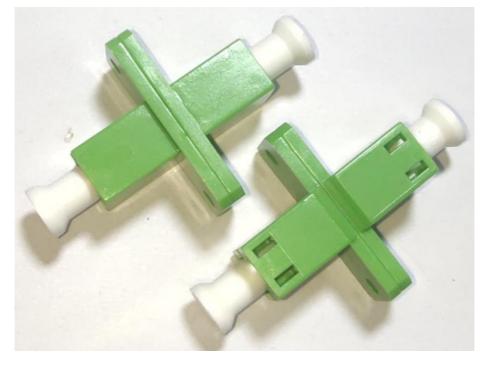

# QADLC-116 UPC/APC/MM

— LC-LC Simplex Optical Adapter——

(Joint-housing, SC-ears & holes, Short-housing)

| Preparation | Review     | Approval     |
|-------------|------------|--------------|
| Liu Jian    | Liu Hongyu | Huang Xiaoyu |

www.qyftth.com

| Items                           | Sub-ite                     |                                                                                                                                    | Number                                                                                                                                             | Explanation                                                   | Notes                             | Other      |
|---------------------------------|-----------------------------|------------------------------------------------------------------------------------------------------------------------------------|----------------------------------------------------------------------------------------------------------------------------------------------------|---------------------------------------------------------------|-----------------------------------|------------|
| Application C                   | ondition                    | communic                                                                                                                           | ation network;                                                                                                                                     | •                                                             | work, test instruments and kind   | s of optic |
| Outdoor:                        |                             | Telecommunication base station, Cable TV network;<br>ce of adapter must be smooth and clean. It has no oil, burrs, scars and crack |                                                                                                                                                    |                                                               |                                   |            |
|                                 |                             |                                                                                                                                    |                                                                                                                                                    |                                                               | no oil, burrs, scars and crack    |            |
| Appearance                      |                             | I ne color                                                                                                                         | or of adapter must be bright in good consistency<br>s of adapter are assembled well without difficulty, it should be easy and comfortable to screv |                                                               |                                   |            |
|                                 |                             |                                                                                                                                    |                                                                                                                                                    |                                                               |                                   | e to scr   |
|                                 |                             |                                                                                                                                    | ew out connector fr                                                                                                                                | om adapters and connect tig                                   |                                   |            |
|                                 | Dust cap typ                |                                                                                                                                    | 2pcs                                                                                                                                               | Stick type                                                    | Dust cap not Flame retardant      |            |
|                                 | Dust cap material           |                                                                                                                                    | -                                                                                                                                                  | PE/PVC                                                        | Dust cap may change by patch if r |            |
|                                 | Dust Cap co                 |                                                                                                                                    | 2pcs                                                                                                                                               | White                                                         | indicated                         |            |
| Material<br>Characteristic      | Material: hou<br>core       |                                                                                                                                    | 1+1pcs                                                                                                                                             | PC/PBT                                                        |                                   |            |
| Onaracteristic                  | Color: housir               |                                                                                                                                    | 1+1pcs                                                                                                                                             | UPC: blue, APC: green,                                        |                                   |            |
|                                 | Elastic sheet &             | Shutters                                                                                                                           | -                                                                                                                                                  | -                                                             |                                   |            |
|                                 | Sleeve                      |                                                                                                                                    | 1pcs                                                                                                                                               | LC, Zirconia Ceramics                                         | -                                 |            |
|                                 | Others                      |                                                                                                                                    |                                                                                                                                                    | Other parameters meet sta                                     | ndard IEC61754-4, YD/T 1272.3     | 3          |
|                                 | Adapter Type                | е                                                                                                                                  | Circumlass Danta                                                                                                                                   | LC-LC                                                         |                                   |            |
| Physical                        | Port Number                 |                                                                                                                                    | Simplex Ports                                                                                                                                      | 1                                                             |                                   |            |
| & Function<br>Requirements      | Panel Mount<br>Dimension    | ting                                                                                                                               | Panel hole check                                                                                                                                   | product drawing                                               |                                   |            |
|                                 | Unmating Fo                 | orce                                                                                                                               | 19.6N Max                                                                                                                                          |                                                               |                                   |            |
|                                 | Tensile stren               | ngth of                                                                                                                            | 40N/10 Minute                                                                                                                                      | IEC61300-2-6                                                  | 00 0NL ka a size s 450            |            |
|                                 | coupling med                | chanism                                                                                                                            | 70N/10 Minute                                                                                                                                      | GR326                                                         | 68.6N keeping 15S                 |            |
|                                 | Ceramic Bus                 |                                                                                                                                    | 80N Min. per                                                                                                                                       |                                                               |                                   |            |
| Mechanical                      | Retention Fo                |                                                                                                                                    | port                                                                                                                                               |                                                               |                                   |            |
| Characteristic                  | Cap retention               | n force                                                                                                                            | -                                                                                                                                                  |                                                               |                                   |            |
|                                 | Ceramic strength            |                                                                                                                                    | 6.8kg F 5S                                                                                                                                         | Axis direction, without fract                                 | ure, and IL Passed                |            |
|                                 |                             |                                                                                                                                    | 3.4kg F 5S                                                                                                                                         | 90° direction, without fractu                                 |                                   |            |
|                                 | Repetition                  |                                                                                                                                    | Repeat plug in-                                                                                                                                    | IEC61300-2-2, Number of t                                     |                                   |            |
|                                 | performance                 | •                                                                                                                                  | out test                                                                                                                                           | ΔIL≤0.2dB, ΔRL ≤5dB, N                                        | o mechanical damage               |            |
|                                 | Insertion Loss              |                                                                                                                                    | ILmax≤0.2dB                                                                                                                                        | All test IL≤0.2dB                                             | Ŭ                                 |            |
| Optical                         | Directionality              | / of                                                                                                                               |                                                                                                                                                    | Turn sleeve 0-90-180-                                         |                                   |            |
| Characteristic                  | ceramic slee                |                                                                                                                                    |                                                                                                                                                    | 270°                                                          | All 4 direction IL≤0.2dB          |            |
| Environmental                   | Working tem                 |                                                                                                                                    | -25℃~+75℃                                                                                                                                          |                                                               |                                   |            |
| Environment                     | Materials are               |                                                                                                                                    |                                                                                                                                                    |                                                               |                                   |            |
| Protection                      | environment p               | protection                                                                                                                         | RoHS                                                                                                                                               | Or/and: REACH, HW                                             |                                   |            |
| Fire rating                     | Fire protection             | n level                                                                                                                            | UL94-V0                                                                                                                                            |                                                               |                                   |            |
| Packaging,<br>Storage,<br>Label | Packaging ty                |                                                                                                                                    | Blister box                                                                                                                                        | Customer may order packa                                      | ging type                         |            |
|                                 | Shelf Life                  |                                                                                                                                    | 24 months                                                                                                                                          | In room temperature, all specification almost no change       |                                   |            |
|                                 | Other requir<br>Packing Mat | ement for<br>erial                                                                                                                 | Recycle                                                                                                                                            | Recycle, Anti-static, etc.                                    |                                   |            |
|                                 | Label                       |                                                                                                                                    |                                                                                                                                                    | duct name, specification, numbers, patch, Or customer ordered |                                   |            |